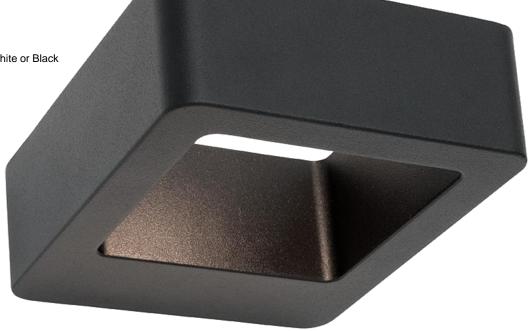

## Leeds **LED Wall Light**

## **Specifications**

6W LED Up-Down Exterior Wall Light in White or Black Die-Cast Aluminium with Glass Diffuser Indoor/Outdoor Application IP54

## Dimensions

L14.5xW12xH4.5cm

| Wattage     | 6W LED |  |
|-------------|--------|--|
| Colour Temp | 3000K  |  |
| Lumens      | 300lm  |  |
| Replaceable | No     |  |
| Dimmable    | No     |  |
| RA          | 80     |  |